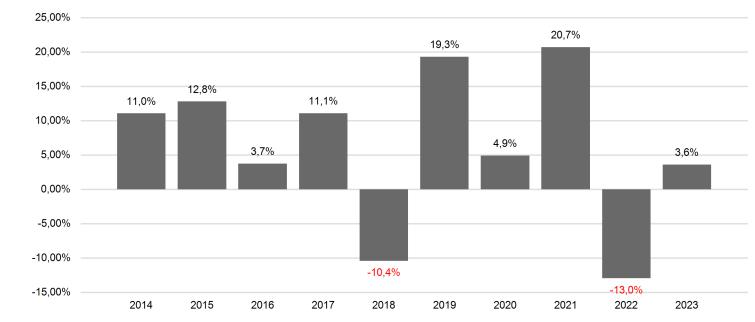

## **Past Performance**

This chart shows the fund's performance as the percentage loss or gain per year over the last 10 years.

Past performance is not a reliable indicator of future performance. Markets could develop very differently in the future. It can help you to assess how the fund has been managed in the past.

Performance is shown after deduction of ongoing charges. Any entry and exit charges are excluded from the calculation.

The unit class was established in 2013.

Performance was calculated in EUR.